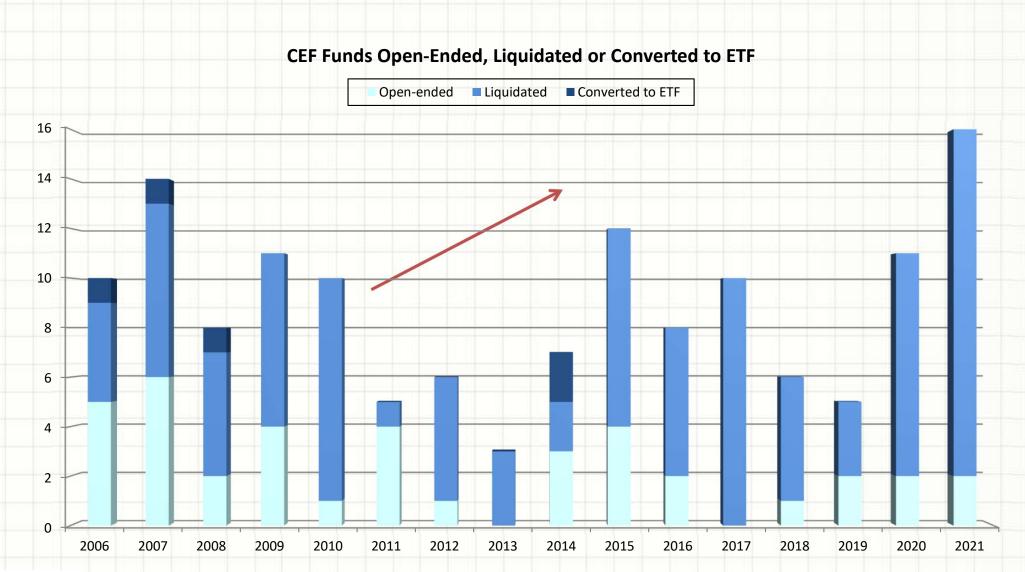

## What is a Closed-End Fund (CEF)?

- 1940 Act Investment Company featuring:
  - Fixed-Capital
  - Active Management
  - Daily Liquidity
- Long, established history CEFs have traded on the NYSE since 1893 (128 years): Boston Personal Property Trust
  - Railway & Light Securities Fund in 1904 -> 1<sup>st</sup> Levered CEF
- Funds can trade at prices both below NAV (discount) and above (premium)
- Tax-advantaged earnings are passed through to investors in the form of dividends and distributions (like REITs and MLPs)
- CEFs can have debt and preferred shares as leverage
- The closed-end structure is not an asset class but an investment vehicle "wrapper"
- Interval & Tender Offer Funds (non-listed), have been around since 1989, but growth has picked up since 2017.
  - O 164 Strategies and \$106.33 Billion in AUM (CEFData.com: 03/14/22).