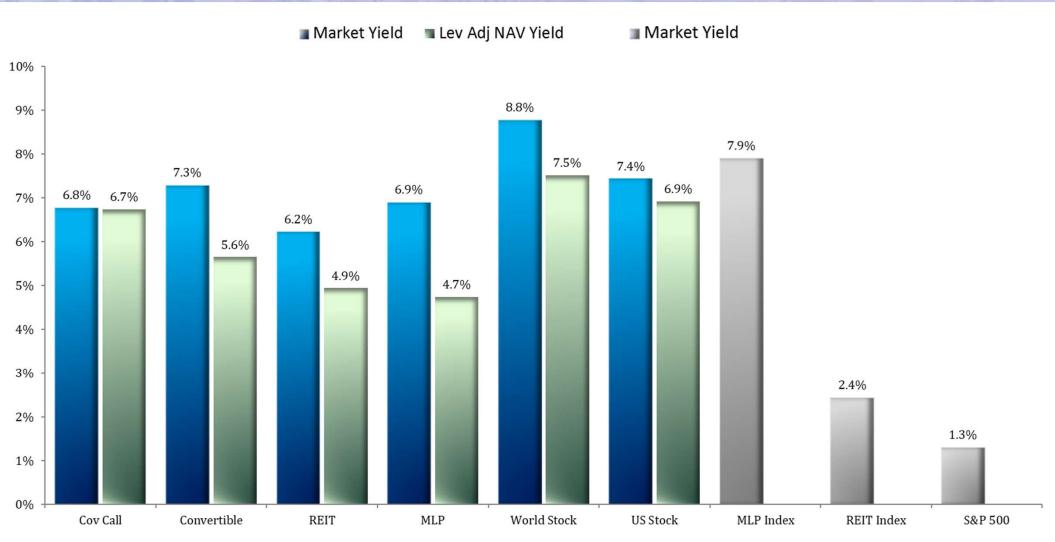

### **Equity Sectors: Yield Comparison**

Data as of 12/31/2021.

MLP Index: Alerian MLP Index
REIT Index: Wilshire US REIT Index