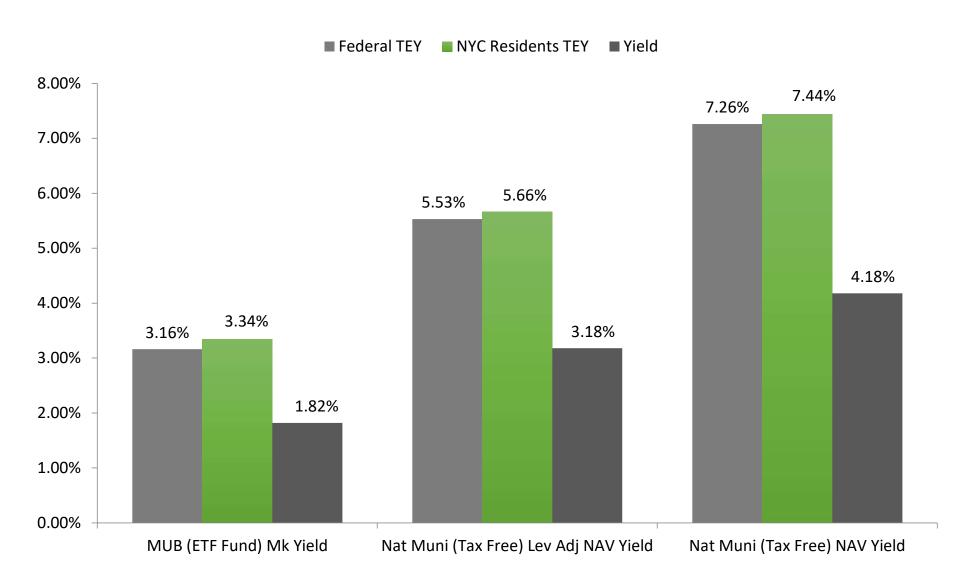

# Tax Equivalent Yield Comparison Married Couple with W-2 Income of \$1MM+

Sources: CEFA's Universe Data as of 12/31/2021 and tax rates from IRS and NY State.