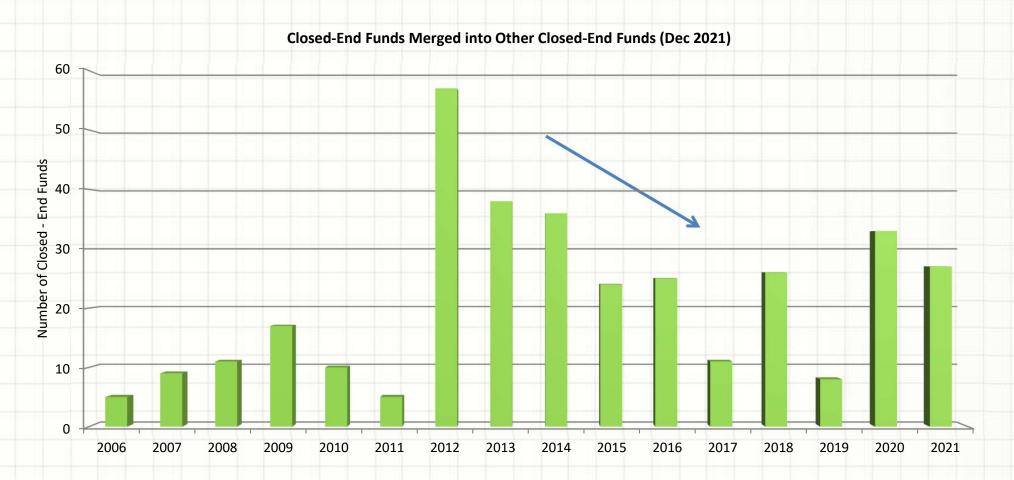

tural Reso   | urces               |                         | 3.1%     |         |
|        | Utilities            |                     |                         | 3.1%     |         |
| Col    | lateralized Loan Ob  | ligation            |                         | 3.1%     |         |
| Natio  | nal Municipal (tax-f | ree) Bond           |                         | 3.1%     |         |
|        | Investment Grade E   | Bond                |                         | 3.1%     |         |
|        | *\//ei               | ghted data relative | to full portfolio allo  | 1-45-000 |         |





Data as of March 14, 2022

Source: CEFData.com

## **Closed-End Fund Mergers**



Reasons to merge: lower expense ratios (scale), increased liquidity, lower fund leverage costs

Avg ~21 per year





Source: Fund Press Releases

# Closed-End Fund Deaths Open-Ending, Liquidation & Conversion







## **Discount Seasonality & Tax Loss Selling**



14 Major Sector Avg Discount Moves From November to February



## **Disclosures**



These indexes were created and developed by Closed-End Fund Advisors, Inc. CEF Advisors launched these indexes in January 2017 based on December 31, 2016 data and began pricing on January 1, 2017. CEF Advisors does not guarantee the accuracy or the completeness of the index or any data included therein and CEF Advisors shall have no liability for any errors, omissions or interruptions therein. CEF Advisors makes no warranty, express or implied, as to results to be obtained by any person or entity from the use of the index or any data included therein. CEF