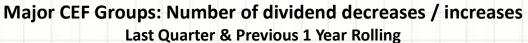

# 4Q 2021 CEF & BDC Dividend Increases vs. Decreases

#### 3 Year Dividend Growth (1.5 : 1 Negative Ratio)

- 187 funds (41%) had negative 3-year growth (average -24%)
- 120 funds (26%) had positive 3-year growth (average +15%)

#### 2 Year Lookback (1.1:1 Positive Ratio)

- 310 funds changed their dividend policy in the past 2 years (68% of funds)
- 150 cut (48%) an average of -14%, while 160 (52%) raised by an average of 13%
- 150 of these funds have "level" or "managed distributions"
  - 61 of those were cut an average -13%
  - 89 were increased an average of +11%

#### 1 Year Lookback (1.3 : 1 Positive Ratio)

- 149 increases vs 113 decreases
- 41 had <u>BOTH</u> increases and decreases in the past year

Source: CEFAData.com, as of December 31, 2021