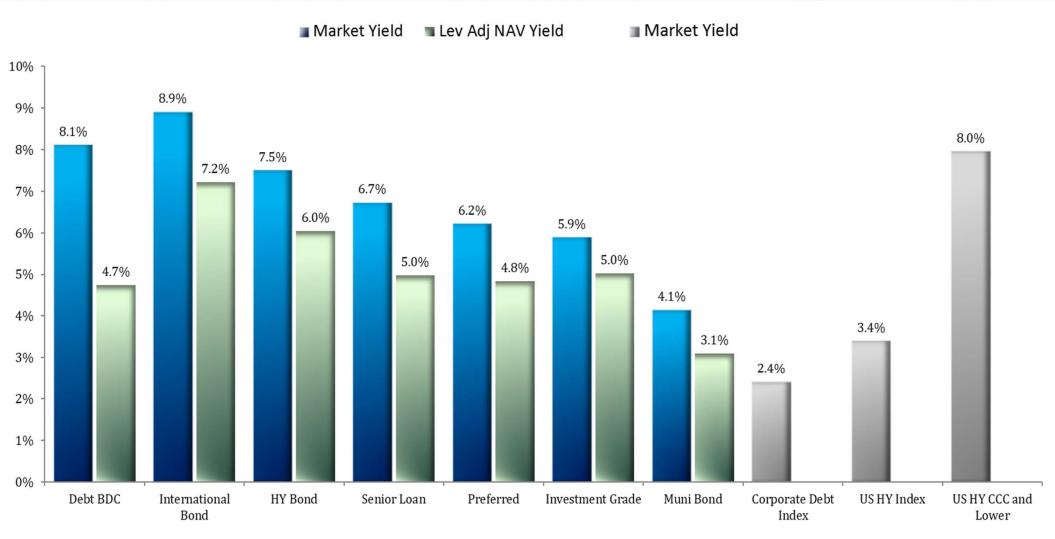

### **Debt Sectors: Yield Comparison**

Data as of **12/31/2021.** 

Corporate Debt Index: **S&P 500 Bond Index** 

US High Yield Indices: BofA Merrill Lynch US High Yield, BofA Merrill Lynch US High Yield CCC and Lower Rated