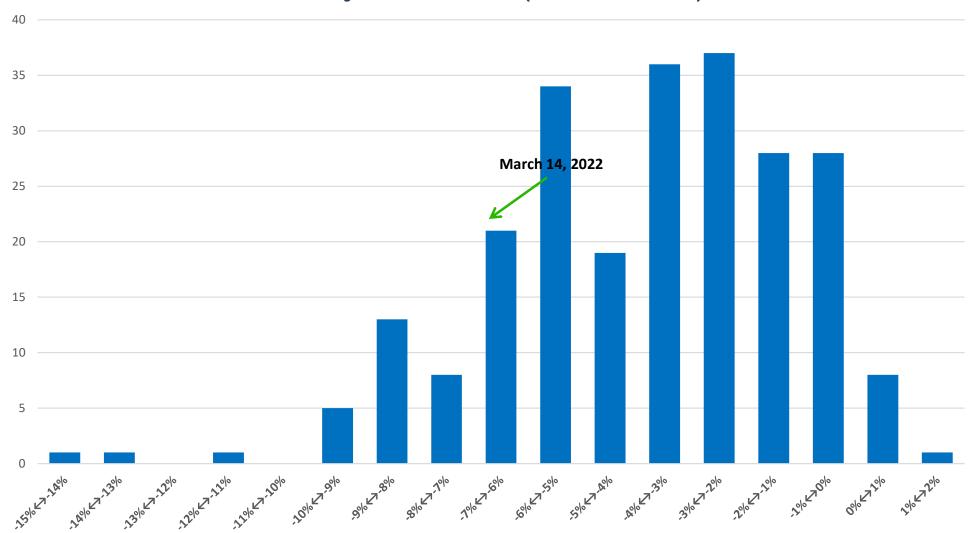

### All CEFs: 20 Year Discount Level Frequency

#### **Monthly Discount Levels (Dec '01 - Dec '21)**