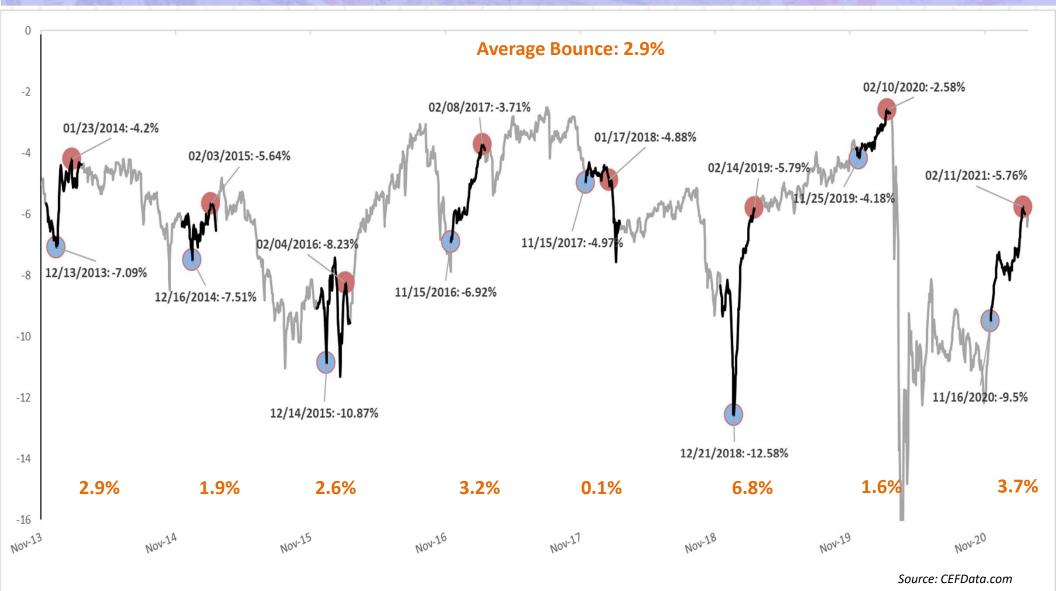

### All CEFs: 20 Year Discount Level Frequency

#### **Monthly Discount Levels (Dec '01 - Dec '21)**